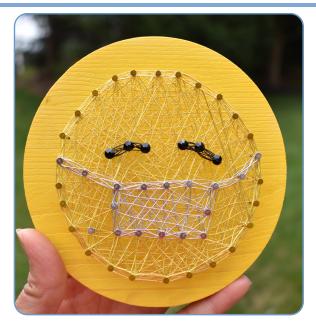

## FACE MASK EMOJI WIRE STRING ART

Paint wood surface with color of your choosing. Center image and begin hammering nails on dots. Remove paper when finished.

Outline section with wire to form a border bye weaving wire in between outline of nails. Continue filling mask shape and outline. Outline eyes.

Optional: Glue rhinestones to nail heads for an extra sparkle or use paint pens of matching color and paintthe nail heads.