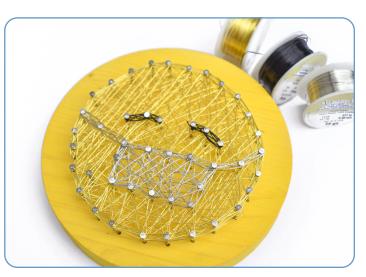

## FACE MASK EMOJI WIRE STRING ART

Paint wood surface with color of your choosing. Center image and begin hammering nails on dots. Remove paper when finished.

Wrap the end of the gold color wire around a nail several times to secure it.
Continuing wrapping wire around nails in random pattern to fill the image.
Wrap end of wire around nail or trim excess with a flush cutter.

Outline section with wire to form a border bye weaving wire in between outline of nails. Continue filling mask shape and outline. Outline eyes.

Optional: Glue rhinestones to nail heads for an extra sparkle or use paint pens of matching color and paintthe nail heads.