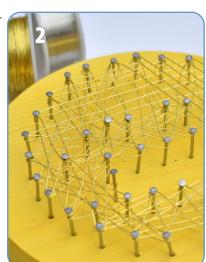

Wrap the end of the gold color wire around a nail several times to secure it.
Continuing wrapping wire around nails in random pattern to fill the image.
Wrap end of wire around nail or trim excess with a flush cutter.