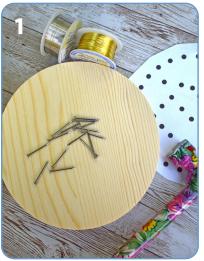

## FACE MASK EMOJI WIRE STRING ART

Paint wood surface with color of your choosing. Center image and begin hammering nails on dots. Remove paper when finished.

## **Materials**

- Artistic Wire 26 gauge, Lemon or Non Tarnish Brass
- Artistic Wire 26 gauge, Black
- Artistic Wire 26 gauge, Tinned Copper or Non Tarnish Silver
- Flush Cutter
- Circle Wood Plaque
- Acrylic paint
- 3/4" nails
- Hammer
- Emoji face image
- Optional: Acrylic Paint Pens
- Optional: Swarovski Crystal Rhinestones
- Optional: GS-Hypo Cement Glue