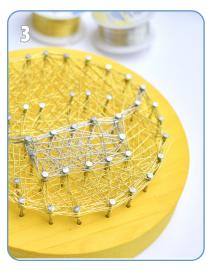

Outline section with wire to form a border bye weaving wire in between outline of nails. Continue filling mask shape and outline. Outline eyes.

Optional: Glue rhinestones to nail heads for an extra sparkle or use paint pens of matching color and paintthe nail heads.